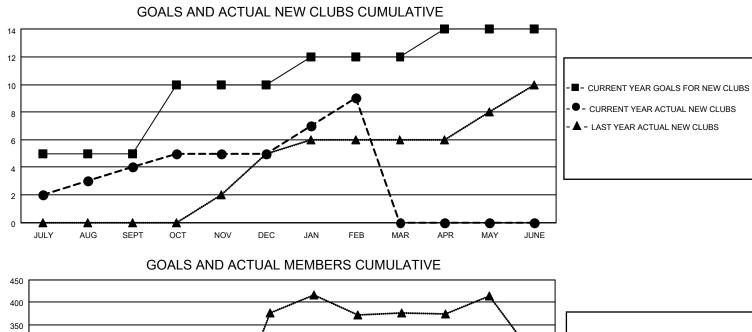

## LOCATION INDIA

District 3234D1

Results as of: 2/28/2022

| Clubs                 |               |           |               | Members               |                        |                         |                                                    |
|-----------------------|---------------|-----------|---------------|-----------------------|------------------------|-------------------------|----------------------------------------------------|
| RESULTS FOR 2021-2022 |               |           |               | RESULTS FOR 2021-2022 |                        |                         |                                                    |
| QUARTER               | NEW CLUB GOAL | NEW CLUBS | DROPPED CLUBS | QUARTER               | BER GROWTH NET<br>GOAL | MEMBER GROWTH<br>ACTUAL | DROPPED<br>MEMBERS ACTUAL<br>(including transfers) |
| JULY/AUG/SEPT         | 5             | 4         | 0             | JULY/AUG/SEPT         | 100                    | 194                     | 32                                                 |
| OCT/NOV/DEC           | 5             | 1         | 3             | OCT/NOV/DEC           | 100                    | 45                      | 91                                                 |
| JAN/FEB/MAR           | 2             | 4         | 0             | JAN/FEB/MAR           | 25                     | 160                     | 7                                                  |
| APR/MAY/JUNE          | 2             | 0         | 0             | APR/MAY/JUNE          | 25                     | 0                       | 0                                                  |