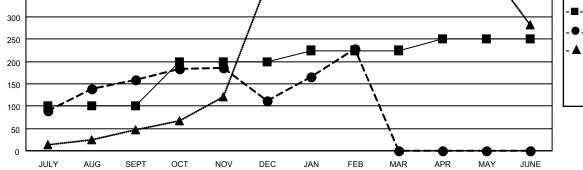

## LOCATION INDIA

District 3234D1

Results as of: 2/28/2022

| Clubs                 |               |           |               | Members               |                        |                         |                                                    |
|-----------------------|---------------|-----------|---------------|-----------------------|------------------------|-------------------------|----------------------------------------------------|
| RESULTS FOR 2021-2022 |               |           |               | RESULTS FOR 2021-2022 |                        |                         |                                                    |
| QUARTER               | NEW CLUB GOAL | NEW CLUBS | DROPPED CLUBS | QUARTER               | BER GROWTH NET<br>GOAL | MEMBER GROWTH<br>ACTUAL | DROPPED<br>MEMBERS ACTUAL<br>(including transfers) |
| JULY/AUG/SEPT         | 5             | 4         | 0             | JULY/AUG/SEPT         | 100                    | 194                     | 32                                                 |
| OCT/NOV/DEC           | 5             | 1         | 3             | OCT/NOV/DEC           | 100                    | 45                      | 91                                                 |
| JAN/FEB/MAR           | 2             | 4         | 0             | JAN/FEB/MAR           | 25                     | 160                     | 7                                                  |
| APR/MAY/JUNE          | 2             | 0         | 0             | APR/MAY/JUNE          | 25                     | 0                       | 0                                                  |

| 1 |                                   |
|---|-----------------------------------|
|   | -■- MEMBER GROWTH NET GOAL        |
|   | - • - MEMBER GROWTH ACTUAL        |
|   | - 🛦 - LAST YEAR MEMBERSHIP ACTUAL |
|   |                                   |
|   |                                   |
| 1 |                                   |